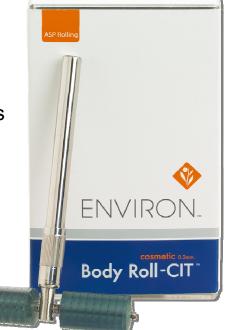

The **Environ Cosmetic Body Roll-CIT** comprises a stainless steel handle, two smooth action roller heads and durable stainless steel micro needles.

It is recommended that the body be prepared with Environ body products before using the NEW **Body Roll-CIT** for optimum results.